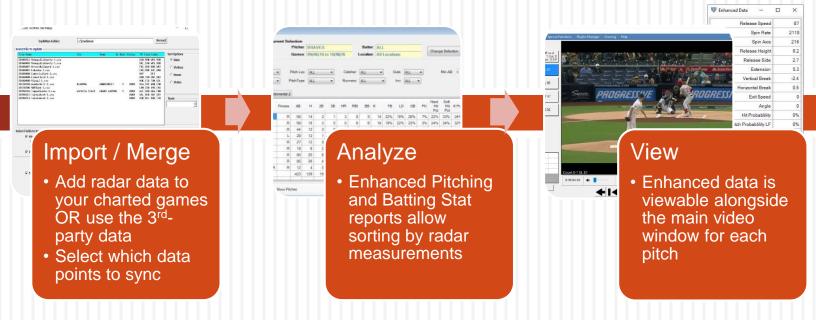

## Optional Enhanced Data Module

Import 3<sup>rd</sup> party radar data with a single click