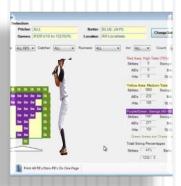

#### **Special Batter Stats:**

- -Measures each player's true value as a hitter
- -An extremely valuable way to view the batters for one team, or for the entire league -Sort by RBI%, KO%, Soft Contact%, Hard Contact% and more