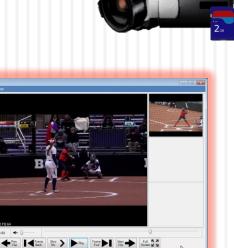

# Video Travel System

Log Games Anywhere! Even Capture HD Video of Road Games
With High-Quality Portable Cameras