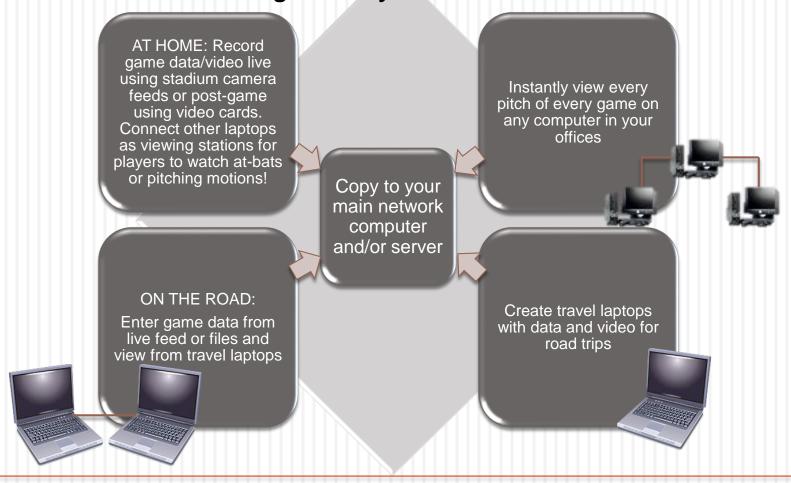

# Video Travel System

Log Games Anywhere! Even Capture HD Video of Road Games
With High-Quality Portable Cameras

## Video Benefits

With **fully incorporated pitch video and data**, your organization can keep video of hundreds of games – forever!

- Capture games live for instant viewing by coaches and players
- Log games from anywhere!
- Capture up to 4 HD angles for home games without additional wiring in your stadium - use hand-held cameras!
- Create data/video drives for coaches and players