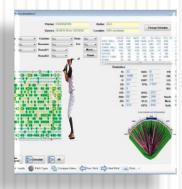

#### **Swing Zones:**

- -This report shows a pitcher's-eye-view of batter's swing patterns through the strike zone
- -Match up any pitcher with any batter individually or with all-right or all-left, etc.
  - -Zones include high, low, medium and chase areas -Sort by pitch type, count, and more!