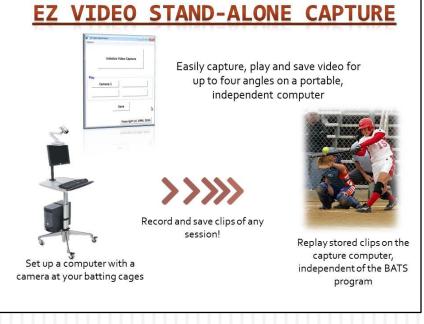

#### Option 2:

Capture up to 4 angles with portable, low-cost HD cameras in three simple steps:

- Chart the game behind home plate using a tablet computer
- Cameras record the game to SD cards
- Merge data and video after the game