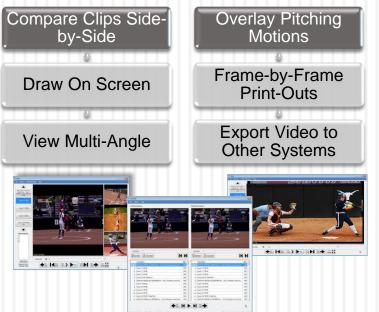

# Video Tools

Easily watch video of any player during any game, and create highlight drives for your entire team just like the Major League teams do! PLUS...