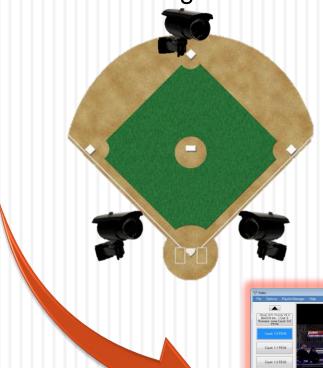

# Home Stadium: Live Multi-Angle Video

Have Major League quality multi-angle HD video for ALL of your games! Wired like the pros or portable and cost-effective, either option will allow you to merge your data with video for analysis.

### Option 1:

Wire your stadium to capture up to 4 live angles just like Major and Minor League Parks!

Video is available for viewing live or instantly after the game!

#### Option 2:

Capture up to 4 angles with portable, low-cost HD cameras in three simple steps:

- Chart the game behind home plate using a tablet computer
- Cameras record the game to SD cards
- Merge data and video after the game