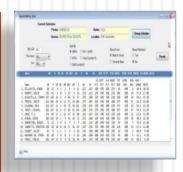

#### **Game Summary:**

- -View all the at-bats from any game in any season! Click on an individual at-bat to view its video or watch the entire game
- -"Show Innings" displays an inning-by-inning summary for the entire game