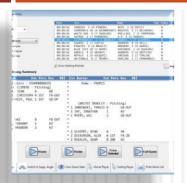

#### **Game Summary:**

- -View all the at-bats from any game in any season! Click on an individual at-bat to view its video or watch the entire game
- -"Show Innings" displays an inning-by-inning summary for the entire game